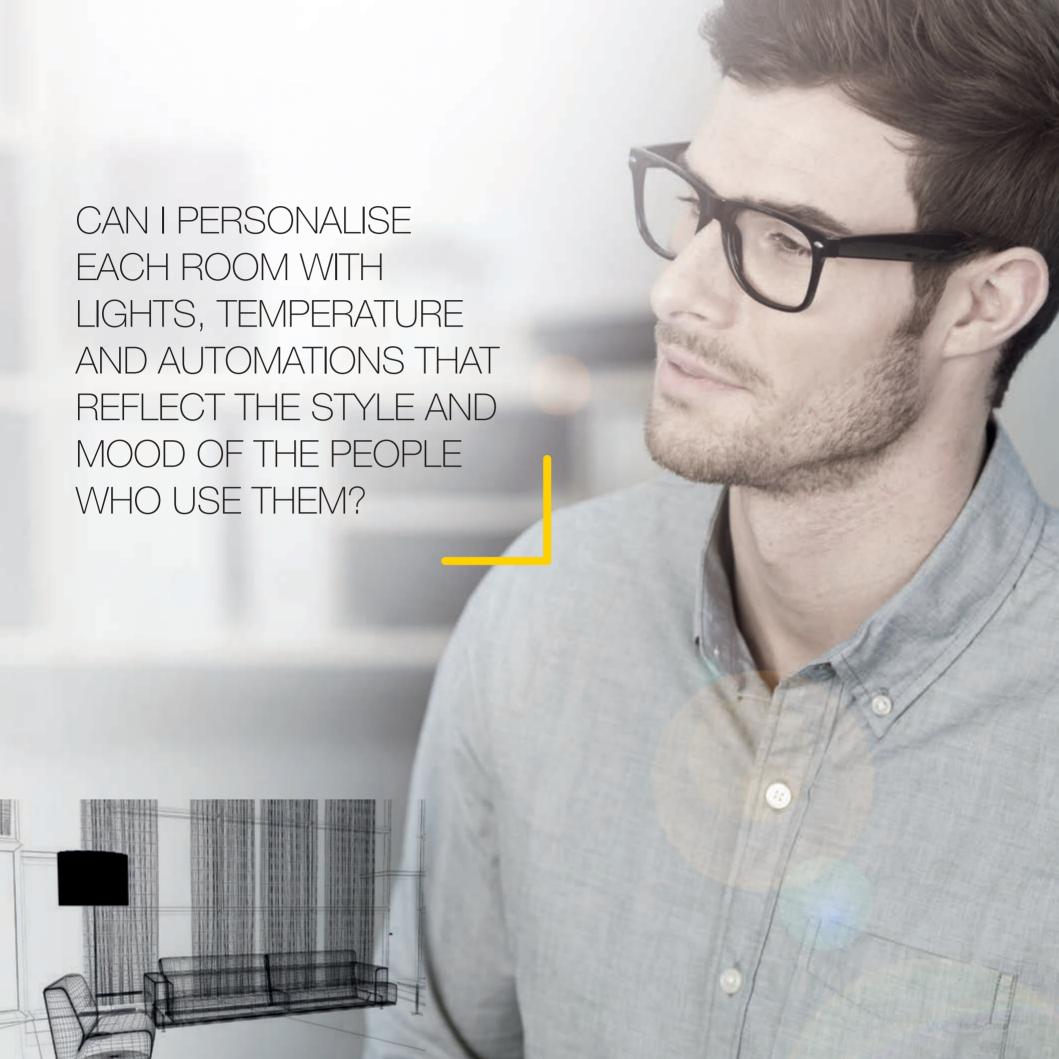

By-me is a home automation system that provides coordinated control of multiple functions. Control, comfort, sound system, energy efficiency and security are integrated into a smart technology that is shaped around your needs and grows with you. And with radio frequency the system consumes less power and uses it in a more intelligent way. That way even the environment is protected.

### Safety.

Video surveillance

Video door entry

Technical alarms

Burglar alarm

Access control

With By-me each room responds to your wishes: at any time, for any occasion or necessity.

Simply touch the Multimedia Videotouch 10" display and in a few moments, for each room of the home, you can load one of 32 different temperature, lighting and comfort combinations, configured according to daily needs, special occasions, unforeseen necessities or pure personal pleasure.