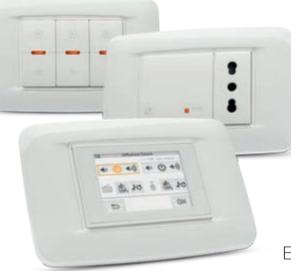

EIKON TOTAL LOOK

Light and luminous in white, elegant and sophisticated in anthracite grey, modern and technological in Next silver: Eikon Total Look, with three different colours, expresses the beauty of the absolute. Buttons and devices are perfectly coordinated with the colour of the cover plates and the surrounding frames, exalting their monochrome style.