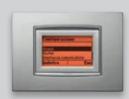

# 4,3" Video touch screen, Full Flat, for system monitoring.

An elegant technology for controlling the areas of the home, loading scenarios and monitoring climate, lights and automations and managing video door entry.

#### Scenes control.

Manages up to six different combinations of functions: for example with the "out" scene, the lights go out, the roller shutters come down and the temperature is lowered.