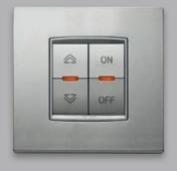

## Automation control.

With simple buttons that are modular, customisable and multi-functional, you can control lights and motorised blinds, ensuring maximum cruise comfort.

Luxury, in its purest form.

EIKON TACTIL