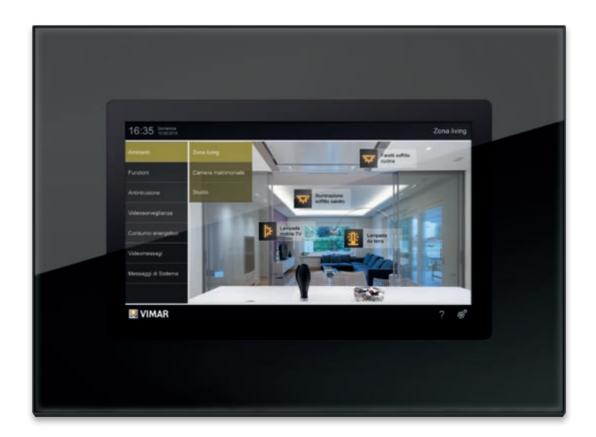

### Safety.

Video surveillance

Video door entry

Technical alarms

Burglar alarm

Access control

With By-me each room responds to your wishes: at any time, for any occasion or necessity.

Simply touch the Multimedia Videotouch 10" display and in a few moments, for each room of the home, you can load one of 32 different temperature, lighting and comfort combinations, configured according to daily needs, special occasions, unforeseen necessities or pure personal pleasure.

# 4,3" Video touch screen, Full Flat, for system monitoring.

An elegant technology for controlling the areas of the home, loading scenarios and monitoring climate, lights and automations and managing video door entry.

#### Scenes control.

Manages up to six different combinations of functions: for example with the "out" scene, the lights go out, the roller shutters come down and the temperature is lowered.