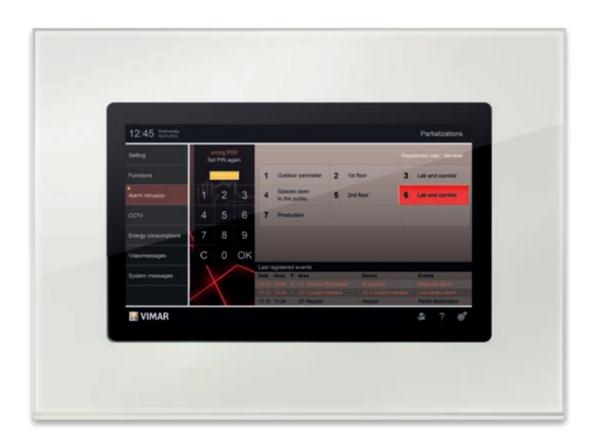

# Touch screen for burglar alarm monitoring.

Manage the burglar alarm system with different access rights depending on the code typed on the touch screen.

# Digital keypad.

Turns the burglar alarm system on and off, either totally or partially, by means of a numerical code.

by-me SAFETY

By-me talks to you: both in and out of the home. Communication knows no limits.