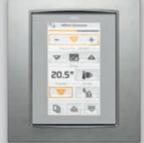

# 4,3" Video touch screen, Full Flat, for system monitoring.

An elegant technology for controlling the areas of the home, loading scenarios and monitoring climate, lights and automations and managing video door entry.

#### Scenes control.

Manages up to six different combinations of functions: for example with the "out" scene, the lights go out, the roller shutters come down and the temperature is lowered.