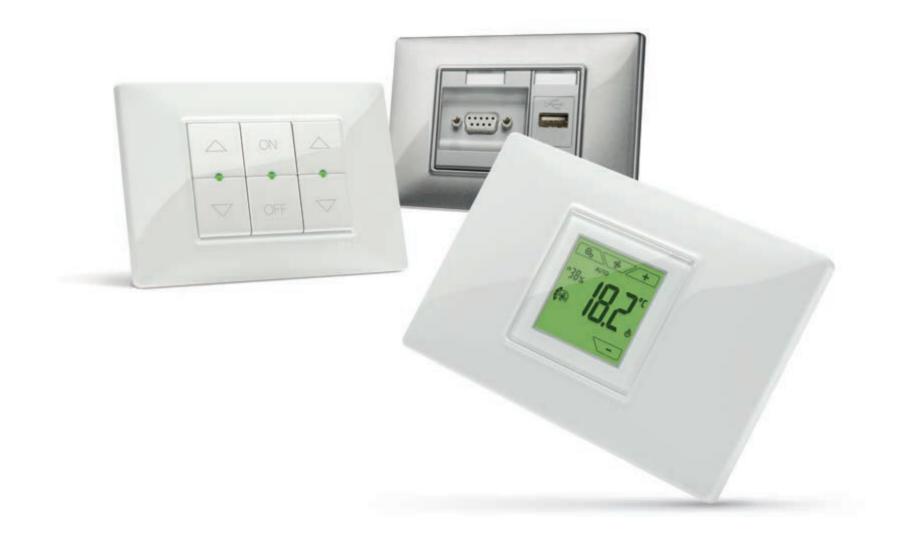

# Sublime essentiality.

Rigorous design, elegant look, refined details. Plana occupies a natural place in various settings and in everyday life, managing and distributing energy without waste thanks to an intelligent technology with intuitive controls that regulates lighting, temperature and appliances to ensure comfort and safety. Two different colours - white and Silver - for buttons and controls. Essential lines in resistant, functional materials, including metal, wood, Reflex and technopolymer, in an infinite range of colour variants. With Plana the energy of the entire house is controlled with an all-Italian essentiality.