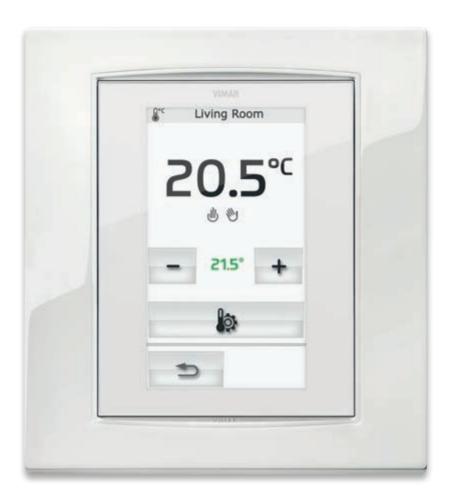

# 4,3" Video touch screen, Full Flat, for system monitoring.

An elegant technology for controlling the areas of the home, loading scenarios and monitoring climate, lights and automations and managing video door entry.

From the touch screen you can set and load the temperature selected for each area and each moment of the day. Simply press to modify it and adjust the lighting: creating cosy relaxation areas and ensuring you have the right amount of light for your daily activities is instant and easy.