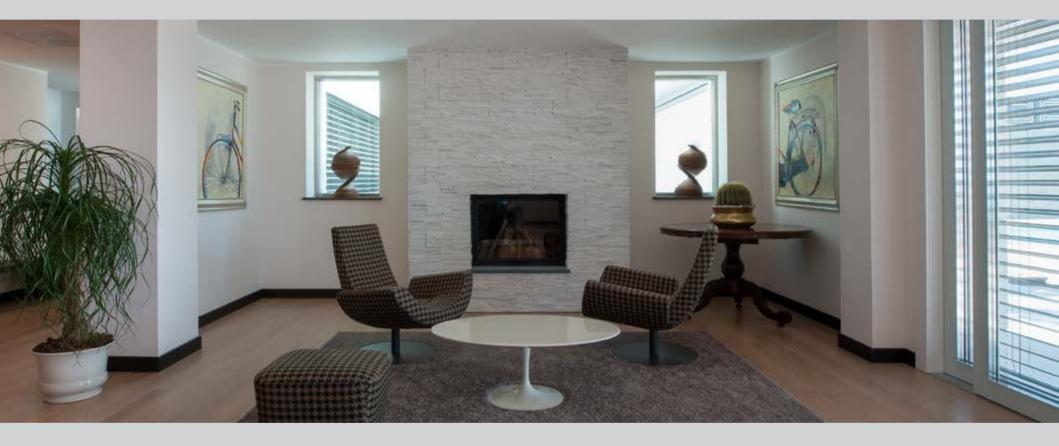

### Safety.

Video surveillance

Video door entry

Technical alarms

Burglar alarm

Access control

With By-me each room responds to your wishes: at any time, for any occasion or necessity.

Simply touch the Multimedia Videotouch 10" display and in a few moments, for each room of the home, you can load one of 32 different temperature, lighting and comfort combinations, configured according to daily needs, special occasions, unforeseen necessities or pure personal pleasure.

# Controls.

Multifunctional, enable various operations to be controlled from a single device.

With By-me comfort is total: each space welcomes you with your preferred scenario and it only takes an instant to modify it as you please.

From the touch screen you can set and load the temperature selected for each area and each moment of the day. Simply press to modify it and adjust the lighting: creating cosy relaxation areas and ensuring you have the right amount of light for your daily activities is instant and easy.