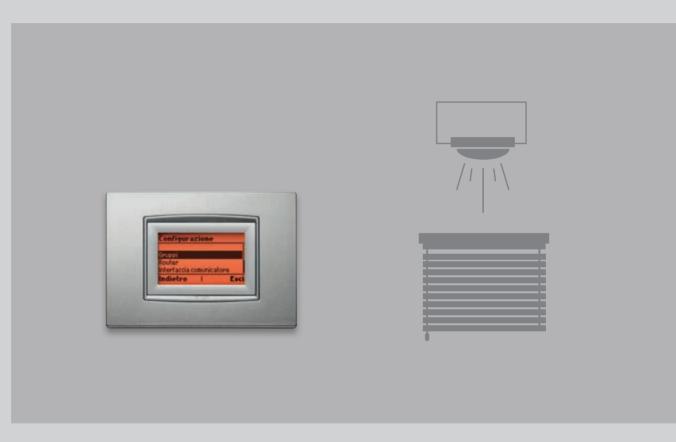

This is the heart of the system, where all the functions are programmed and managed easily and safely.

#### Scene control.

You can create the right atmosphere at any time, managing lights, temperature and roller shutters easily at the touch of a button.

#### Multi-function remote control.

Thanks to infrared technology you can manage all functions using a remote control while comfortably seated.