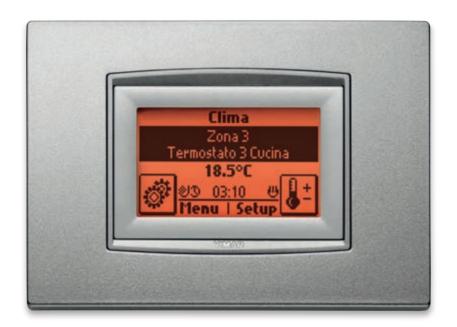

Thermostat.

To regulate and keep the temperature constantly under control from one office to another.

Local touch screen.

Allows instant and user-friendly monitoring of the individual room. To control lights and temperature and activate scenes.

3-module touch screen.
Simply touch the display to control the lights and temperature of a single room without getting up from your desk.

IR detector. Activates a signal when a person passes by.

**Thermostat.**To regulate and keep the temperature constantly under control from one office to another.