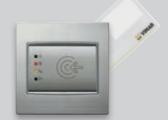

8-module touch screen with 4,3" display.

For total and immediate supervision of even the largest common areas.

Transponder reader.

Allows access by cleared personnel: move the transponder card near to the reader and identification is instantaneous.

## Transponder reader.

Allows access to the premises only by cleared personnel: simply move the transponder card near to the reader and identification is instantaneous.

With Well-contact Plus all the services in the rooms are under control: when the customer enters the lights are already on and the temperature is ideal.