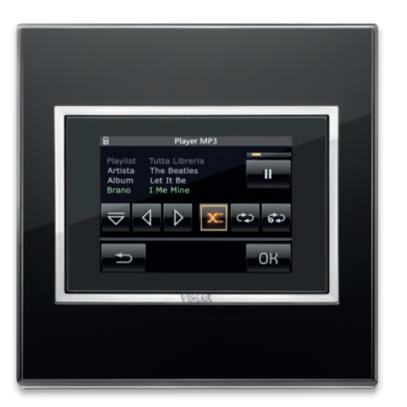

### ( ))) 3-module touch screen for music control.

To manage music quickly and simply in all rooms of the home: just touch the screen to play the selected song or radio programme.

With By-me no energy is wasted: the control is constant, the power distribution is intelligent and the savings are significant.

Sound system controls.
To adjust the volume and change tracks so that the music plays according to preference.