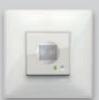

#### IR detector.

Detects the unauthorised presence of people and automatically activates the alarm.