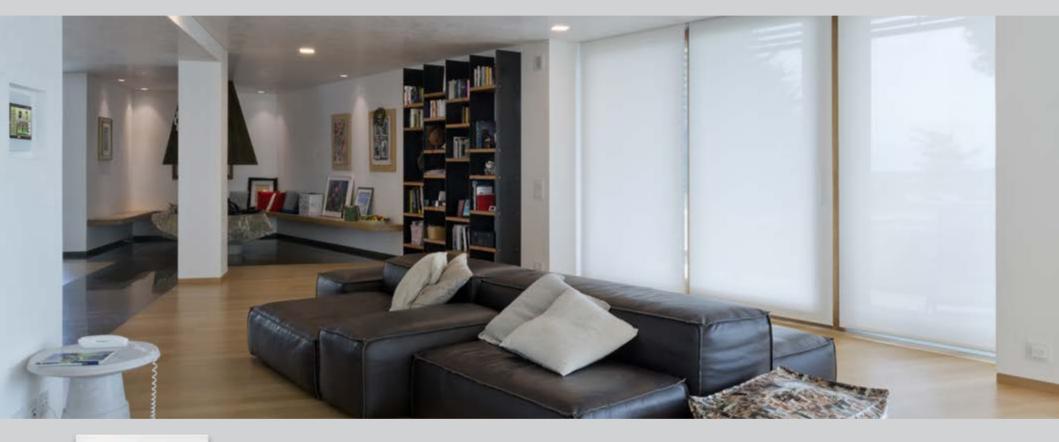

By-me is a home automation system that provides coordinated control of multiple functions. Control, comfort, sound system, energy efficiency and security are integrated into a smart technology that is shaped around your needs and grows with you. And with radio frequency the system consumes less power and uses it in a more intelligent way. That way even the environment is protected.

# Controls.

Multifunctional, enable various operations to be controlled from a single device.

With By-me comfort is total: each space welcomes you with your preferred scenario and it only takes an instant to modify it as you please.