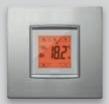

Enables you to check the power usage of all household devices. Where necessary you can manually force a disconnection priority.

Thermostat.

Adjusts the temperature of each room independently and, integrated into programmed scenarios, optimises power consumption.

Thermostat.

To regulate and keep the temperature constantly under control from one office to another.

Local touch screen.

Allows instant and user-friendly monitoring of the individual room. To control lights and temperature and activate scenes.