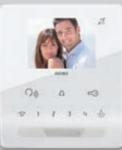

#### Video door entry unit.

Video door entry units to welcome your friends to your home.

# Video door entrance panel.

The panels enable you to communicate with people outside the property and watch and listen to everything that is happening.

# Video door entry unit.

The HD images of the video door entry unit makes it easier to welcome your guests and control your home via the home automation menu.

By-com solutions increase the performance, comfort and energy efficiency of your facility, making it more intelligent and increasing its value. Automation, safety and communication systems that are intercompatible, centralised and interoperable with the KNX universe, as well as being easy to install, use and implement. The single interface with Vimar guarantees efficient support services and ongoing technical assistance.