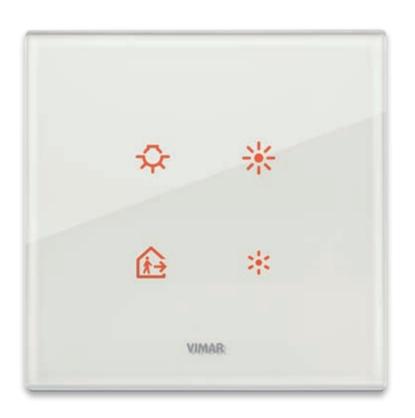

## Controls.

With two modules, accommodate up to 4 different and independent buttons that can therefore manage four different functions. All buttons are interchangeable with 1 or 2 modules. They can also be customised with icons that indicate their function and LED backlighting that makes them visible even in the dark.

#### Controls.

Independent buttons that can be customised with icons that indicate their function.

## Controls.

Multifunctional, controlling all the various operations from a single device, every function corresponds to an elegant icon.