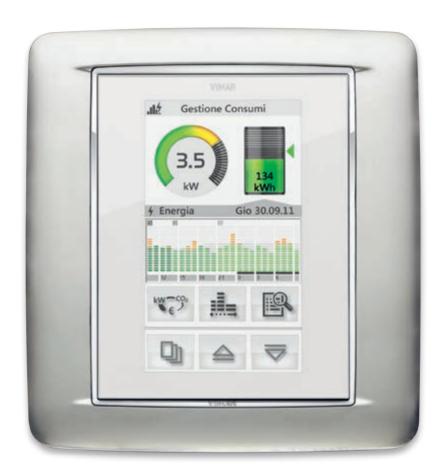

The "Energy Guard" functions monitors consumption in real time, assuring prompt information on the energy usage. The touch screen records precise information on consumption, both instantaneously and for a given time frame, and displays consumption logs to assure more aware energy use.

Enables you to check the power usage of all household devices. Where necessary you can manually force a disconnection priority.

Thermostat.

Adjusts the temperature of each room independently and, integrated into programmed scenarios, optimises power consumption.

Load control.

Manages connected loads and disconnects non-priority loads to prevent black-outs.

Universal dimmers.

Sets the lighting the way you want it: another easy way to save energy without making sacrifices.