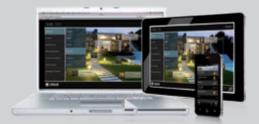

# Control via multimedia devices.

Also via smartphone, tablet and PC the entire home is always under your control, even if you are away from your home.

When you're at home you can monitor the whole system from a LAN or WI-FI network and, with the video touch screen and the door entry panels, nothing happening outside will escape your attention. When you are out you can dialogue with the home via the Internet from your computer, smartphone or latest-generation tablet such as iPhone and iPad.