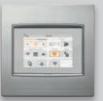

# Touch screen 3 modules for local supervision.

An all-in-one digital appliance from which it is possible to control a single room and manage up to 18 different functions.