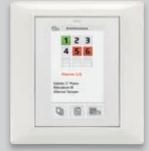

# 4,3" Video touch screen, Full Flat, for system monitoring.

An elegant technology for controlling the areas of the home, loading scenarios and monitoring climate, lights and automations and managing video door entry.

#### Scenes control.

Manages up to six different combinations of functions: for example with the "out" scene, the lights go out, the roller shutters come down and the temperature is lowered.