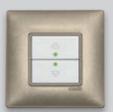

## Controls.

With two modules, accommodate up to 4 different and independent buttons that can therefore manage four different functions. All buttons are interchangeable with 1 or 2 modules. They can also be customised with icons that indicate their function and LED backlighting that makes them visible even in the dark.

#### Controls.

Independent buttons that can be customised with icons that indicate their function.