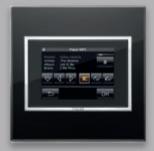

# Touch screen 3 modules for local supervision.

An all-in-one digital appliance from which it is possible to control a single room and manage up to 18 different functions.

# Controls.

Multifunctional, enable various operations to be controlled from a single device.

With By-me comfort is total: each space welcomes you with your preferred scenario and it only takes an instant to modify it as you please.