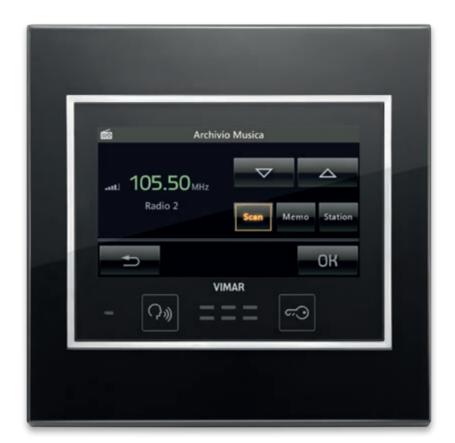

### ( ))) 3-module touch screen for music control.

To manage music quickly and simply in all rooms of the home: just touch the screen to play the selected song or radio programme.

With By-me no energy is wasted: the control is constant, the power distribution is intelligent and the savings are significant.