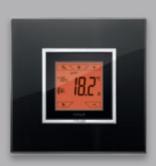

Enables you to check the power usage of all household devices. Where necessary you can manually force a disconnection priority.

Thermostat.

Adjusts the temperature of each room independently and, integrated into programmed scenarios, optimises power consumption.

Thermostat.

To regulate and keep the temperature constantly under control from one office to another.

Local touch screen.

Allows instant and user-friendly monitoring of the individual room. To control lights and temperature and activate scenes.

3-module touch screen.
Simply touch the display to control the lights and temperature of a single room without getting up from your desk.

IR detector. Activates a signal when a person passes by.

**Thermostat.**To regulate and keep the temperature constantly under control from one office to another.