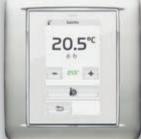

Enables you to check the power usage of all household devices. Where necessary you can manually force a disconnection priority.

Thermostat.

Adjusts the temperature of each room independently and, integrated into programmed scenarios, optimises power consumption.

Thermostat.

To regulate and keep the temperature constantly under control from one office to another.

Local touch screen.

Allows instant and user-friendly monitoring of the individual room. To control lights and temperature and activate scenes.

3-module touch screen.
Simply touch the display to control the lights and temperature of a single room without getting up from your desk.

IR detector. Activates a signal when a person passes by.

**Thermostat.**To regulate and keep the temperature constantly under control from one office to another.