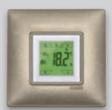

# 4,3" Video touch screen, Full Flat, for system monitoring.

An elegant technology for controlling the areas of the home, loading scenarios and monitoring climate, lights and automations and managing video door entry.

#### Scenes control.

Manages up to six different combinations of functions: for example with the "out" scene, the lights go out, the roller shutters come down and the temperature is lowered.