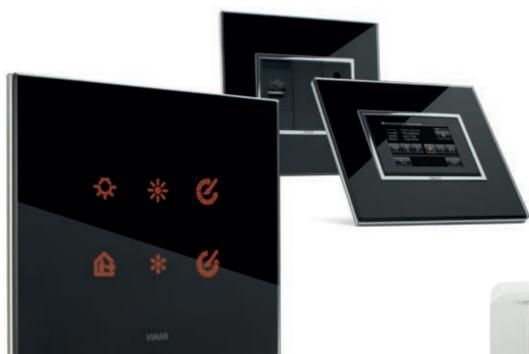

## Automation control.

With simple buttons that are modular, customisable and multi-functional, you can control lights and motorised blinds, ensuring maximum cruise comfort.

Luxury, in its purest form.

EIKON TACTIL

EIKON EVO

A pure crystal touch for Eikon Tactil, in four precious colours. And sophisticated materials for Eikon Evo, from aluminium to dressed stone, from solid wood to natural leather, to crystal and Corian. Eight styles, three different colours - white, anthracite grey and Next silver - for buttons and controls all sharing the same idea of luxury.