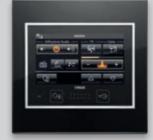

# Touch screen 3 modules for local supervision.

An all-in-one digital appliance from which it is possible to control a single room and manage up to 18 different functions.