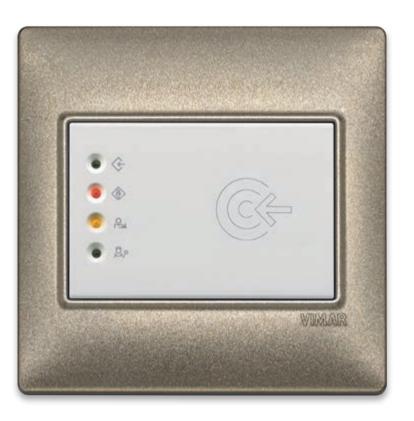

8-module touch screen with 4,3" display.

For total and immediate supervision of even the largest common areas.

Transponder reader.

Allows access by cleared personnel: move the transponder card near to the reader and identification is instantaneous.

## Transponder reader.

Allows access to the premises only by cleared personnel: simply move the transponder card near to the reader and identification is instantaneous.

With Well-contact Plus all the services in the rooms are under control: when the customer enters the lights are already on and the temperature is ideal.