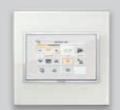

# 4,3" Video touch screen, Full Flat, for system monitoring.

An elegant technology for controlling the areas of the home, loading scenarios and monitoring climate, lights and automations and managing video door entry.

#### Scenes control.

Manages up to six different combinations of functions: for example with the "out" scene, the lights go out, the roller shutters come down and the temperature is lowered.