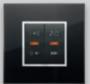

## Controls.

With two modules, accommodate up to 4 different and independent buttons that can therefore manage four different functions. All buttons are interchangeable with 1 or 2 modules. They can also be customised with icons that indicate their function and LED backlighting that makes them visible even in the dark.

#### Controls.

Independent buttons that can be customised with icons that indicate their function.