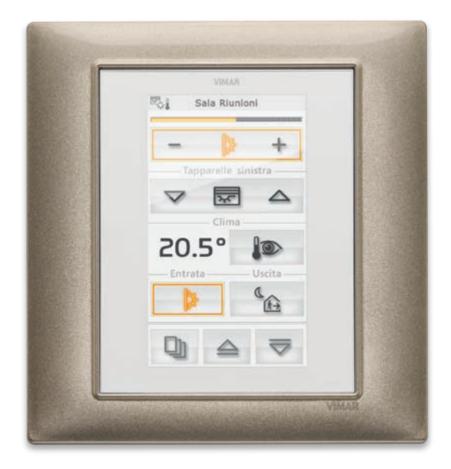

# 4,3" Video touch screen, Full Flat, for system monitoring.

An elegant technology for controlling the areas of the home, loading scenarios and monitoring climate, lights and automations and managing video door entry.

#### Scenes control.

Manages up to six different combinations of functions: for example with the "out" scene, the lights go out, the roller shutters come down and the temperature is lowered.