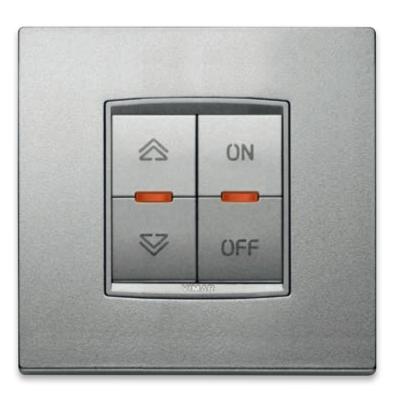

Adjustable RGB LED lamp. Can be used to create interplay between colours, for appealing atmospheres.

Automations.

At the touch of a finger you can raise or lower the roller shutters or control other automations, also using radio frequency, wireless or battery-operated devices.

## Lights and roller shutters.

For switching groups of lights on and off and regulating their intensity.

bu-me SYSTEMS