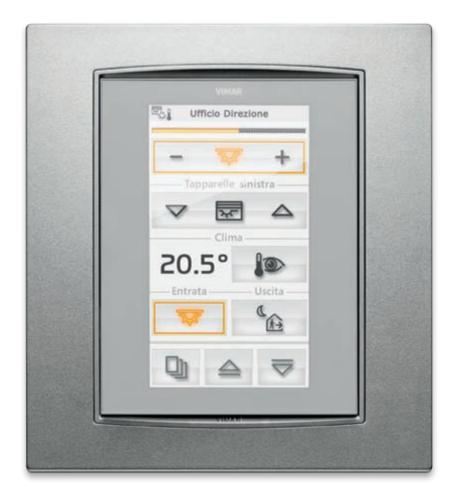

Thermostat.

To regulate and keep the temperature constantly under control from one office to another.

Local touch screen.

Allows instant and user-friendly monitoring of the individual room. To control lights and temperature and activate scenes.

3-module touch screen.
Simply touch the display to control the lights and temperature of a single room without getting up from your desk.

IR detector. Activates a signal when a person passes by.

**Thermostat.**To regulate and keep the temperature constantly under control from one office to another.