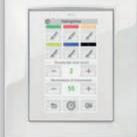

# 4,3" Video touch screen, Full Flat, for system monitoring.

An elegant technology for controlling the areas of the home, loading scenarios and monitoring climate, lights and automations and managing video door entry.

#### Scenes control.

Manages up to six different combinations of functions: for example with the "out" scene, the lights go out, the roller shutters come down and the temperature is lowered.