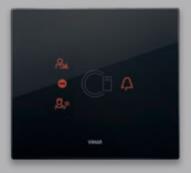

Reader with vertical pocket. Activated by inserting the card, it controls loads, lights, roller

shutters, scenarios and the temperature of the room.

Transponder reader.

Elegant and refined controls indicate access status, customer or staff presence and any emergency calls.