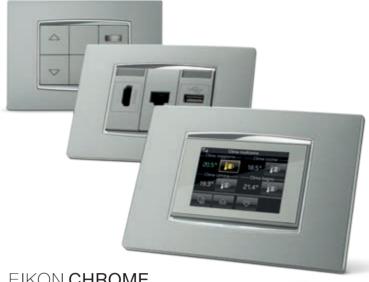

#### FIKON CHROME

Beauty is concealed behind the detail. Such as the chrome-plated, shiny and smooth Eikon Chrome frame that surrounds the buttons and controls, in white, anthracite grey and Next silver. A distinctive element underlining the precious materials of both round and classic cover plates. Painted or faced metal; a range of different solid woods; natural brushed steel; crystal in three colour variants.