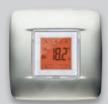

# 4,3" Video touch screen, Full Flat, for system monitoring.

An elegant technology for controlling the areas of the home, loading scenarios and monitoring climate, lights and automations and managing video door entry.