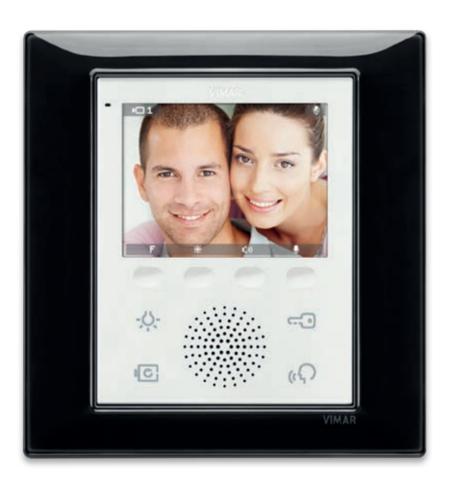

#### Video door entry unit.

Video door entry units to welcome your friends to your home.

# Video door entrance panel.

The panels enable you to communicate with people outside the property and watch and listen to everything that is happening.

# Video door entry unit.

The HD images of the video door entry unit makes it easier to welcome your guests and control your home via the home automation menu.

By-com solutions increase the performance, comfort and energy efficiency of your facility, making it more intelligent and increasing its value. Automation, safety and communication systems that are intercompatible, centralised and interoperable with the KNX universe, as well as being easy to install, use and implement. The single interface with Vimar guarantees efficient support services and ongoing technical assistance.