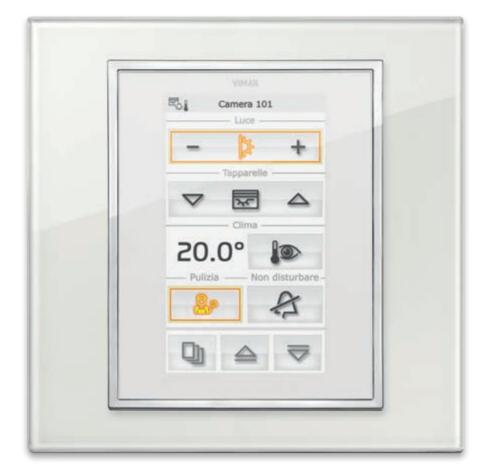

## Transponder reader.

Allows access to the premises only by cleared personnel: simply move the transponder card near to the reader and identification is instantaneous.

With Well-contact Plus all the services in the rooms are under control: when the customer enters the lights are already on and the temperature is ideal.

Well-contact Plus manages all the variables in a room: the customer enters using the key card, which simultaneously activates the lights and services. The temperature that welcomes the guest is already ideal, because from the reception it is possible to control the climate by setting one of three levels (economy, stand-by or comfort) based on the occupancy status of the rooms. And energy saving is guaranteed.