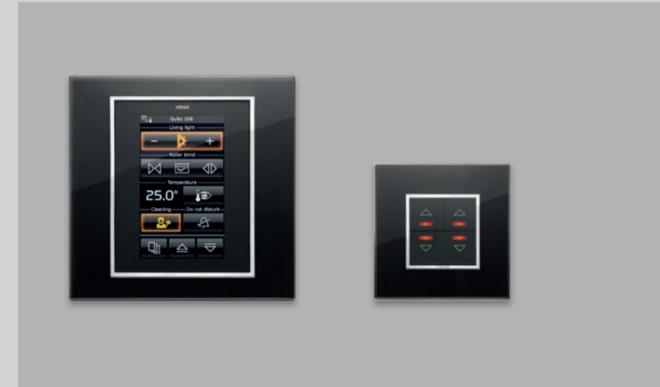

Thermostat.

To regulate and keep the temperature constantly under control from one office to another.

Local touch screen.

Allows instant and user-friendly monitoring of the individual room. To control lights and temperature and activate scenes.

## Controls.

With two modules, accommodate up to 4 different and independent buttons that can therefore manage four different functions. All buttons are interchangeable with 1 or 2 modules. They can also be customised with icons that indicate their function and LED backlighting that makes them visible even in the dark.

3-module touch screen.
Simply touch the display to control the lights and temperature of a single room without getting up from your desk.

IR detector. Activates a signal when a person passes by.

**Thermostat.**To regulate and keep the temperature constantly under control from one office to another.

#### Controls.

Independent buttons that can be customised with icons that indicate their function.