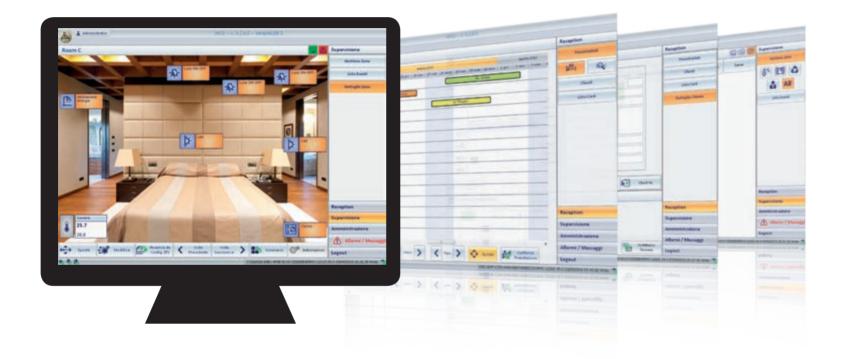

Whether in small or large hotels, offices, multi-purpose centres or even gyms, the Well-contact Plus system is the solution that provides constant control over comfort and safety in every single room. Lights, temperature, inputs, outputs, everything is programmed via computer with the ETS software, which can be managed and monitored using the Well-contact Suite software.

8-module touch screen with 4,3" display.

For total and immediate supervision of even the largest common areas.

Transponder reader.

Allows access by cleared personnel: move the transponder card near to the reader and identification is instantaneous.

Thermostat.

To regulate and keep the temperature constantly under control from one office to another.

Local touch screen.

Allows instant and user-friendly monitoring of the individual room. To control lights and temperature and activate scenes.