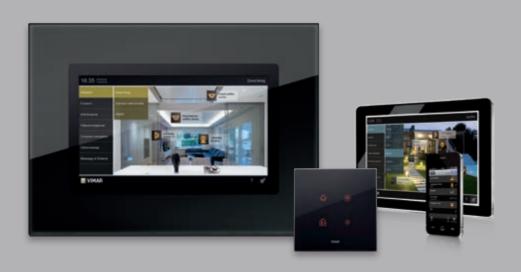

# Control via multimedia devices.

Also via smartphone, tablet and PC the entire home is always under your control, even if you are away from your home.

# 4,3" Video touch screen, Full Flat, for system monitoring.

An elegant technology for controlling the areas of the home, loading scenarios and monitoring climate, lights and automations and managing video door entry.

#### Scenes control.

Manages up to six different combinations of functions: for example with the "out" scene, the lights go out, the roller shutters come down and the temperature is lowered.