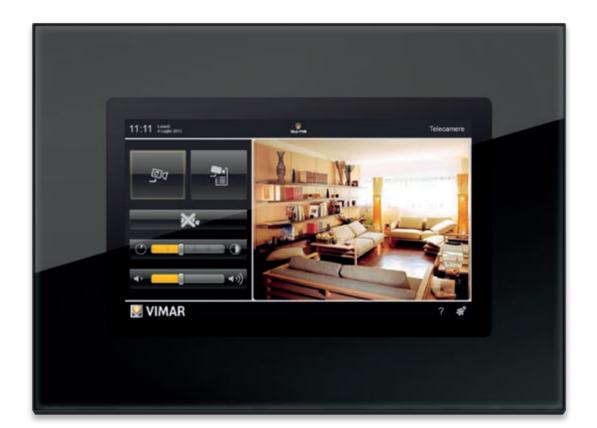

# 4,3" Video touch screen, Full Flat, for system monitoring.

An elegant technology for controlling the areas of the home, loading scenarios and monitoring climate, lights and automations and managing video door entry.

#### Scenes control.

Manages up to six different combinations of functions: for example with the "out" scene, the lights go out, the roller shutters come down and the temperature is lowered.