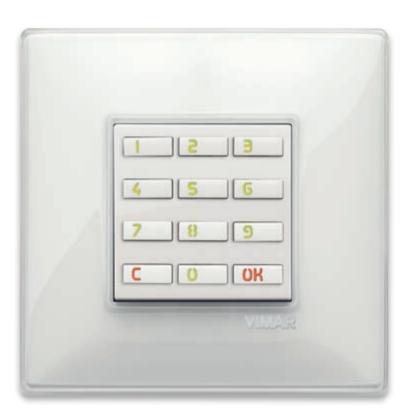

# Touch screen for burglar alarm monitoring.

Manage the burglar alarm system with different access rights depending on the code typed on the touch screen.

# Digital keypad.

Turns the burglar alarm system on and off, either totally or partially, by means of a numerical code.

by-me SAFETY

By-me talks to you: both in and out of the home. Communication knows no limits.