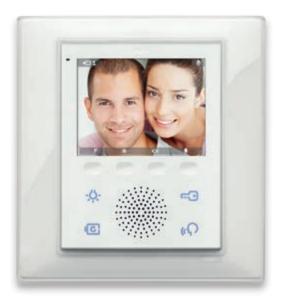

### Flush mounting video door entry unit.

An elegant, modern video door entry unit with colour display and swipe controls. Can be customised with any Plana cover plate and completed with a home automation supervision module.