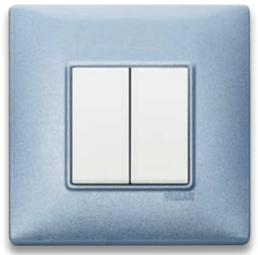

**Plana.**Reflex snow cover plate with white buttons: essential aesthetics.

**Plana Silver.**Metal cover plate with shiny silver controls: technological design.