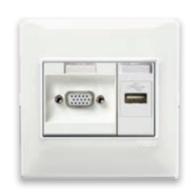

### **Data transmission.**

Different types of sockets are used to send and receive data quickly and safety, ensuring full working autonomy.

### NETSAFE

A structured wiring system for full connection: data transmission is totally safe, quick and easy, both inside and outside the building. Netsafe blends both technically and stylishly with a conventional electrical system, with highly versatile installation options - flush-, wall-, floor-and underfloor-mounting.