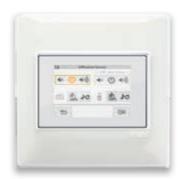

### Touch screen.

Touch technology to monitor and manage a whole area of the building or a single room.

Whether a large hotel or a small, cosy bed&breakfast, Well-contact Plus is the system that uses KNX technology to intelligently and effectively manage the whole building, ensuring full synergy of all the devices installed. And using the Well-contact Suite applications, differentiated according to the use and size of the building, it can all be controlled from the computer at reception.

### Timer-thermostats and thermostats.

App By-clima.

With touch display and RGB backlighting to control the temperature in every room and check the consumptions of the whole building.

The intuitive App makes it possible to remotely control the Wi-Fi and GSM surface mounting devices from your smartphone, allowing you to rapidly set the flush mounting devices by sending an audio signal.