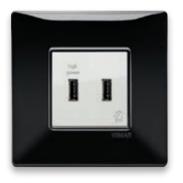

### **USB** socket outlets

They enable fast charging for portable electronic devices such as smartphones, tablets, MP3 players and GPS navigators.