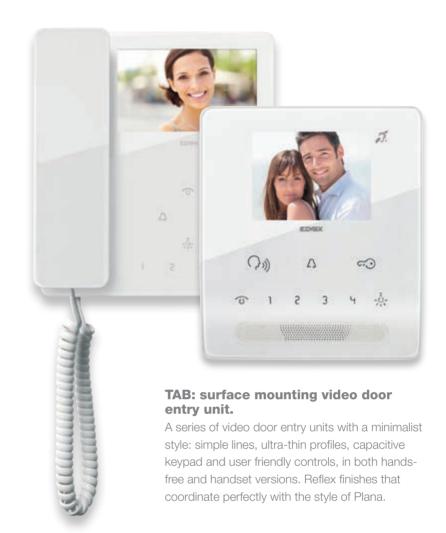

### PERFECT WELCOME

ADVANCED, CONTEMPORARY AND EASY-TO-COORDINATE VIDEO DOOR ENTRY SOLUTIONS.

Whatever your installation needs. Plana has a highperforming video door entry solution for you, a perfect blend of design, technology and functionality. With no compromise.

### Flush mounting video door entry unit.

An elegant, modern video door entry unit with colour display and swipe controls. Can be customised with any Plana cover plate and completed with a home automation supervision module.

### Full Flat video touch screen.

The video touch screen with 4,3" colour display ensures the full management of all video door entry functions, offering a high-definition image of the person at the door and full control of the home automation system.