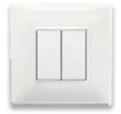

**Plana.**Reflex snow cover plate with white buttons: essential aesthetics.

**Plana Silver.**Metal cover plate with shiny silver controls: technological design.