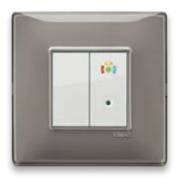

**Plana.**Reflex snow cover plate with white buttons: essential aesthetics.

**Plana Silver.**Metal cover plate with shiny silver controls: technological design.

### Interchangeable buttons.

With one, two or three modules, laser-engraved icons indicating the function associated to the control, replaced quickly and easily on the hook-on mechanism. Functional versatility for a practically infinite choice.