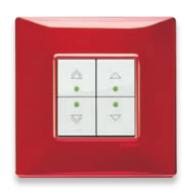

### Interchangeable buttons.

With one, two or three modules, laser-engraved icons indicating the function associated to the control, replaced quickly and easily on the hook-on mechanism. Functional versatility for a practically infinite choice.

### Modularity.

One, two or three modules and different types, responding to every functional need. Great versatility, for a wide range of installation solutions.