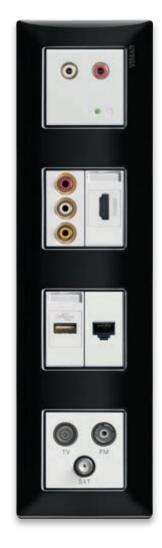

### **USB** socket outlets

They enable fast charging for portable electronic devices such as smartphones, tablets, MP3 players and GPS navigators.

### Speakers.

Flush mounting, 3 and 8 modules, or surface mounting, with closed volume and bass reflex technology, for excellent playback with no distortion.

### Intercom calls.

Intuitive controls, designed down to the finest detail, for communicating with every room in the building and managing the audio monitoring function.

### Multimediality.

Connect any external music source to the system, as well as TV sockets, PC, USB: your home will always be connected to your favourite media.