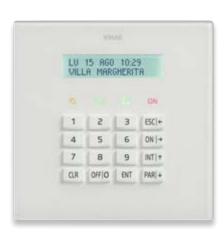

## SAFETY FIRST! SOPHISTICATED, SILENT TECHNOLOGIES WATCHING OVER YOU 24-7.

Plana allows you to sleep in peace: technical alarms are triggered in the event of gas and water leaks, power surges, black outs or if intruders are detected.

### Gas detector.

Signals, blocks the supply and sends a warning: in a nutshell, it watches over your safety, night and day. With an ultra-precise technology that is particularly sensitive to gas leaks. Allowing you to sleep soundly.

### By-alarm: burglar alarm.

Protecting spaces from intrusion, in both residential and small-scale business contexts, is now even easier and more intuitive. Stand-alone and expandable with a vast array of devices, the By-alarm system stands out due to its high performance levels and its connection with the user (via GSM or via IP) and surveillance bodies (via SIA and CONTACT-ID protocols), as well as its integrability with By-me home automation.