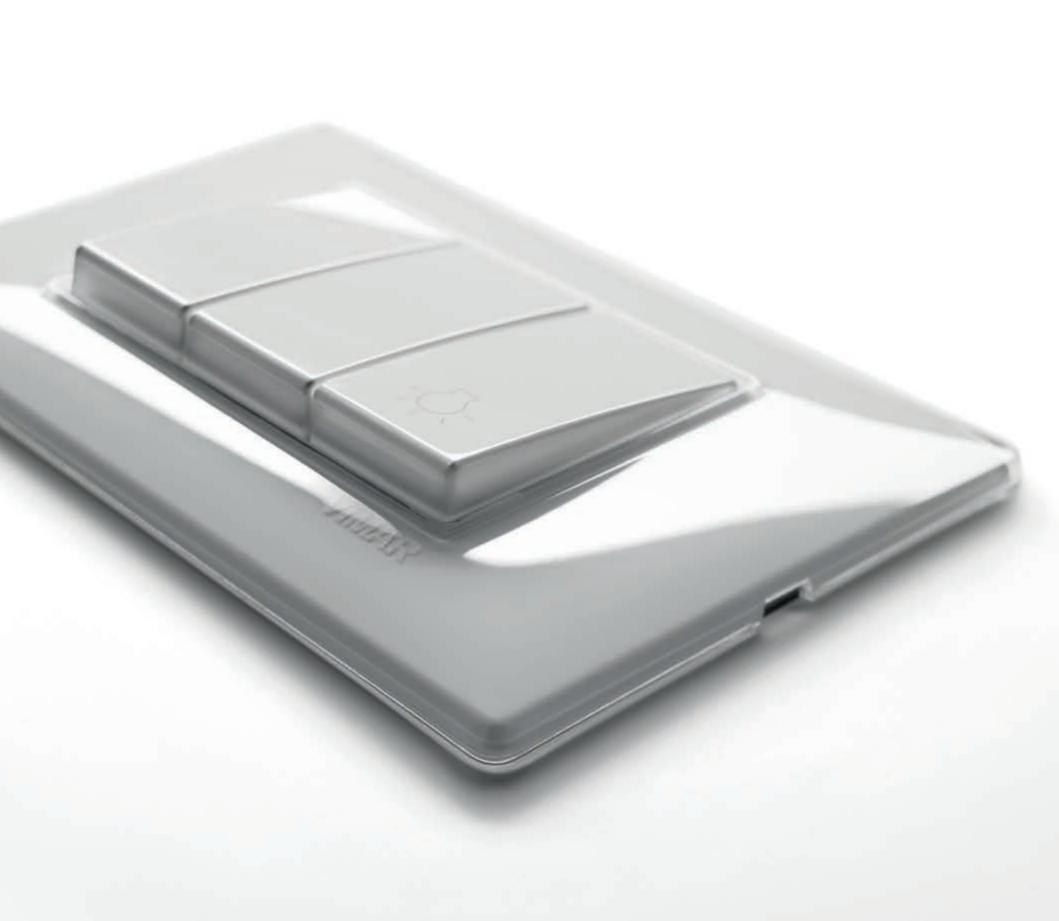

**Plana.**Reflex snow cover plate with white buttons: essential aesthetics.

**Plana Silver.**Metal cover plate with shiny silver controls: technological design.