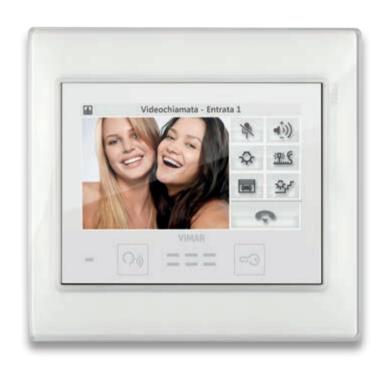

### Full Flat video touch screen.

The video touch screen with 4,3" colour display ensures the full management of all video door entry functions, offering a high-definition image of the person at the door and full control of the home automation system.