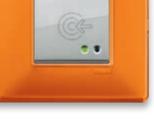

### Infrared.

Controls that detect the presence of people in a room and automatically activate the various functions.