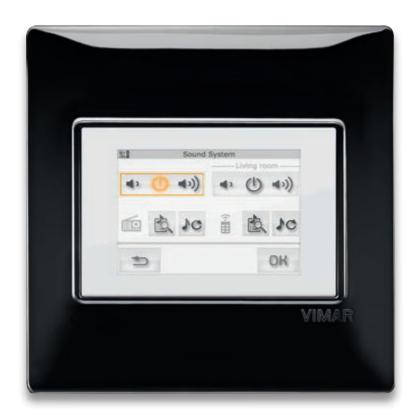

### Touch screen.

All the devices in a room or throughout the home can be activated and controlled simply by touching the screen.

### Touch screen.

Easy supervision of musical programming in every room: at the touch of a finger.

Control becomes intuitive and total.