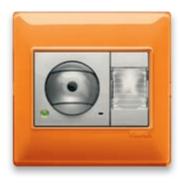

### Motion detection.

Fitted with an infra-red technology motion detector, the lights come on only when and where needed, and the same device can also manage the intrusion detection alarm.