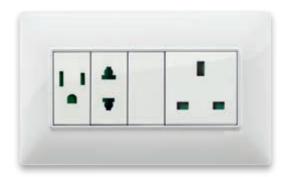

## **ENERGY**DISTRIBUTION

SAFE, MODULAR SOCKET MEETING INTERNATIONAL STANDARDS.

The best in reliability and safety: Plana socket outlets are all fitted with SICURY shutters, Vimar's patent granted free of charge to all manufacturers, preventing accidental contact with live parts. Of different types responding to different needs, the socket outlets are available in the most common international standards, and their high modularity makes it possible to install them in different compositions.

### International standards.

Plana speaks a universal language: sockets are available in the most common international standards, guaranteeing safe connections anywhere in the world.

### Modularity.

One, two or three modules and different types, responding to every functional need. Great versatility, for a wide range of installation solutions.