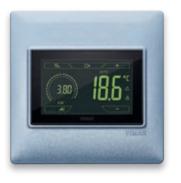

### Timer-thermostats and thermostats.

App By-clima.

With touch display and RGB backlighting to control the temperature in every room and check the consumptions of the whole building.

The intuitive App makes it possible to remotely control the Wi-Fi and GSM surface mounting devices from your smartphone, allowing you to rapidly set the flush mounting devices by sending an audio signal.

### Advanced climate control.

At the slightest change in temperature or humidity, the relative electronic sensors send the data to the climate control devices, which automatically intervene to optimise the loads according to the environmental conditions, and to prevent condensation in underfloor heating systems.