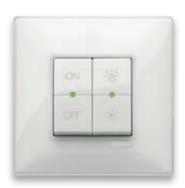

### Interchangeable buttons.

With one, two or three modules, laser-engraved icons indicating the function associated to the control, replaced quickly and easily on the hook-on mechanism. Functional versatility for a practically infinite choice.

### Made-to-measure controls.

Managing your whole home with minimum effort is one of the objectives the Plana technology sets out to achieve. This is why you can choose from rocker, infrared and remote, to give everyone the type of control they need.

Three different button sizes, with or without symbols, all back-lit to customise your system even better.