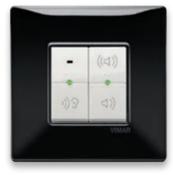

### Special controls.

Controls with specific, special functions, responding to every need.

### Interchangeable buttons.

With one, two or three modules, laser-engraved icons indicating the function associated to the control, replaced quickly and easily on the hook-on mechanism. Functional versatility for a practically infinite choice.