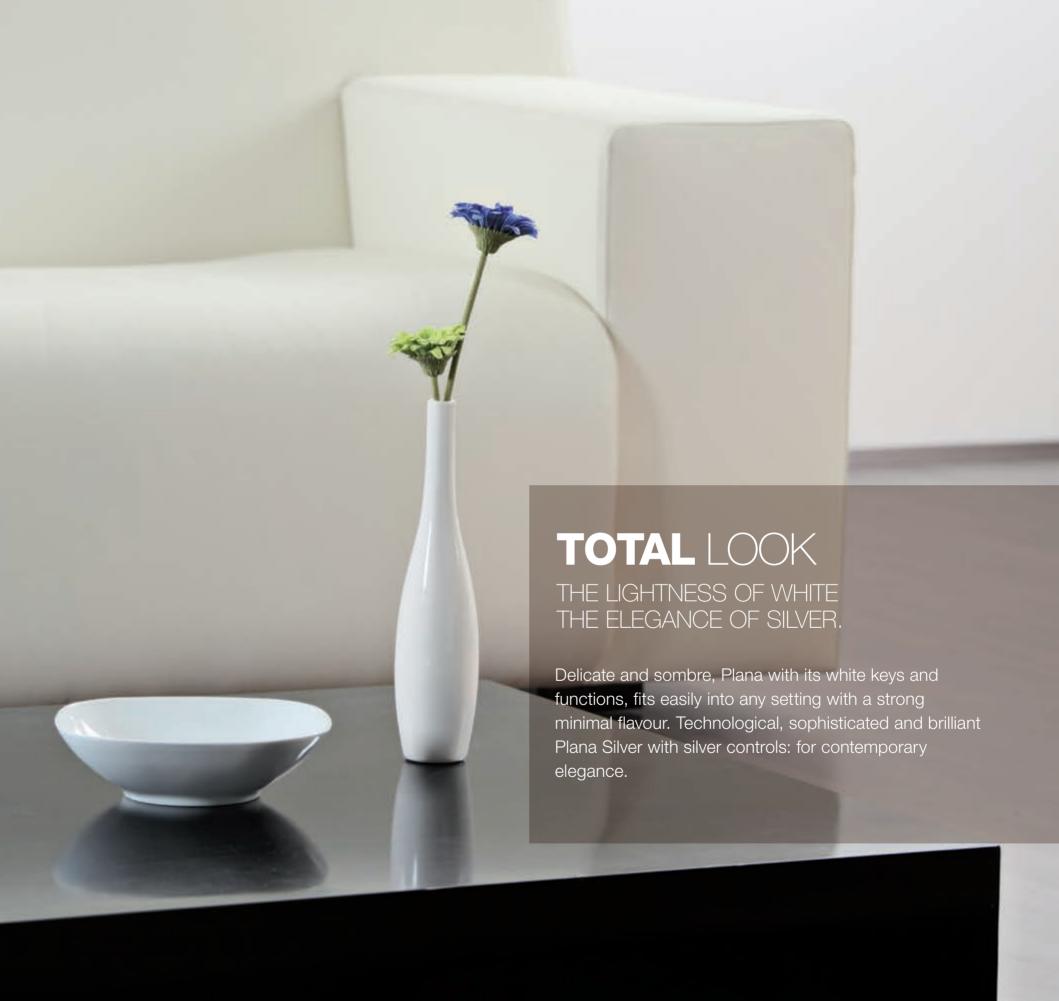

**Plana.**Reflex snow cover plate with white buttons: essential aesthetics.

**Plana Silver.**Metal cover plate with shiny silver controls: technological design.