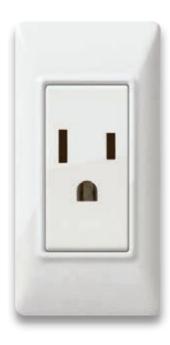

## **ENERGY**DISTRIBUTION

SAFE, MODULAR SOCKET MEETING INTERNATIONAL STANDARDS.

The best in reliability and safety: Plana socket outlets are all fitted with SICURY shutters, Vimar's patent granted free of charge to all manufacturers, preventing accidental contact with live parts. Of different types responding to different needs, the socket outlets are available in the most common international standards, and their high modularity makes it possible to install them in different compositions.

### International standards.

Plana speaks a universal language: sockets are available in the most common international standards, guaranteeing safe connections anywhere in the world.