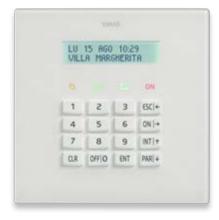

### Central control.

A small technological gem to control every room, with up to 40 different functions. With the immediacy of touch technology.

An automation system developed on the KNX standard for total building management. In an office, community centre or a gym, Well-contact Plus constantly monitors the building, managing lights, temperature, safety, energy and accesses even from a PC, ensuring functionality and comfort in every room.