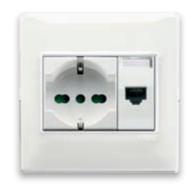

## **ENERGY**DISTRIBUTION

SAFE, MODULAR SOCKET MEETING INTERNATIONAL STANDARDS.

The best in reliability and safety: Plana socket outlets are all fitted with SICURY shutters, Vimar's patent granted free of charge to all manufacturers, preventing accidental contact with live parts. Of different types responding to different needs, the socket outlets are available in the most common international standards, and their high modularity makes it possible to install them in different compositions.

### **Dedicated sockets.**

Intuitive use and top safety: each colour corresponds to the connection to a specific electrical line, guaranteeing output continuity.

### Socket with SICURY shutters.

The simplest mechanism for protecting you from electrical contacts.