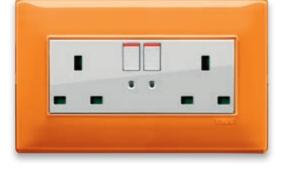

## **ENERGY**DISTRIBUTION

SAFE, MODULAR SOCKET MEETING INTERNATIONAL STANDARDS.

The best in reliability and safety: Plana socket outlets are all fitted with SICURY shutters, Vimar's patent granted free of charge to all manufacturers, preventing accidental contact with live parts. Of different types responding to different needs, the socket outlets are available in the most common international standards, and their high modularity makes it possible to install them in different compositions.

### **Dedicated sockets.**

Intuitive use and top safety: each colour corresponds to the connection to a specific electrical line, guaranteeing output continuity.

### International standards.

Plana speaks a universal language: sockets are available in the most common international standards, guaranteeing safe connections anywhere in the world.

### Modularity.

One, two or three modules and different types, responding to every functional need. Great versatility, for a wide range of installation solutions.