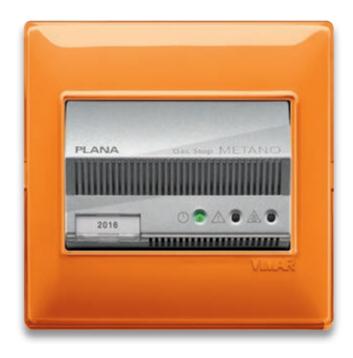

### Gas detector.

Signals, blocks the supply and sends a warning: in a nutshell, it watches over your safety, night and day. With an ultra-precise technology that is particularly sensitive to gas leaks. Allowing you to sleep soundly.