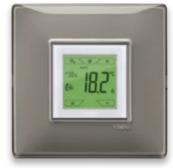

### Timer-thermostats and thermostats.

App By-clima.

With touch display and RGB backlighting to control the temperature in every room and check the consumptions of the whole building.

The intuitive App makes it possible to remotely control the Wi-Fi and GSM surface mounting devices from your smartphone, allowing you to rapidly set the flush mounting devices by sending an audio signal.

### Advanced climate control.

At the slightest change in temperature or humidity, the relative electronic sensors send the data to the climate control devices, which automatically intervene to optimise the loads according to the environmental conditions, and to prevent condensation in underfloor heating systems.