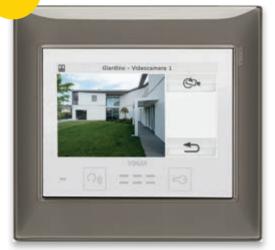

### Full Flat video touch screen.

The video touch screen with 4,3" colour display ensures the full management of all video door entry functions, offering a high-definition image of the person at the door and full control of the home automation system.

### Video surveillance.

Elegant indoor cameras discreetly monitor every room, keeping everything under control.

For reliable and flexible access control in offices, hotels and SPA/gyms, where it is necessary to control the flow of person can access to the building.