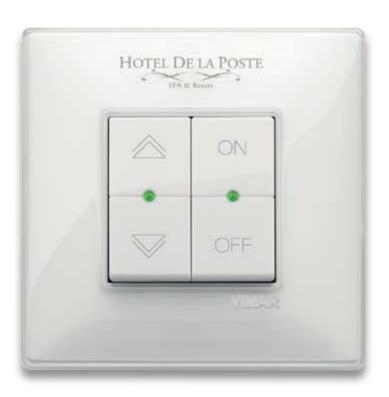

# HOTEL SOLUTIONS ADVANCED, FLEXIBLE TECHNOLOGIES FOR HOTEL SERVICES.

For hotel management, Plana has a range of innovative devices and systems to control accesses, spaces and manage climate and energy, optimising the facilities and ensuring excellent comfort for guests at all times.

### Access control.

Elegant transponder and smart card readers to provide access to various rooms only for authorised persons, thereby guaranteeing absolute security throughout the building.

### Controls.

With LED backlit buttons to manage up to four different functions locally.