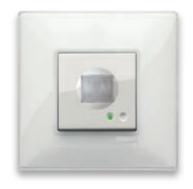

### Infrared.

Controls that detect the presence of people in a room and automatically activate the various functions.

### Motion detection.

Fitted with an infra-red technology motion detector, the lights come on only when and where needed, and the same device can also manage the intrusion detection alarm.