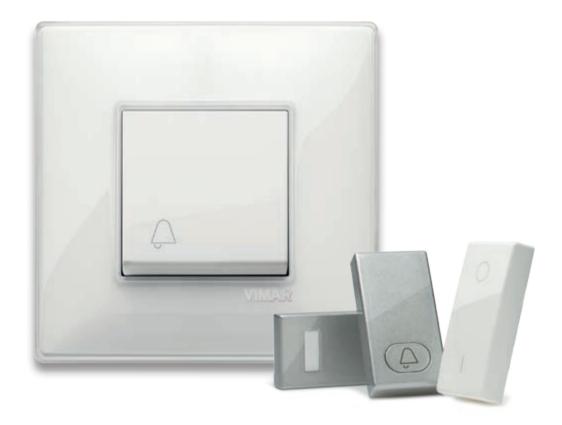

# EASY CONTROL INTERCHANGEABLE CONTROLS OFFER GREAT FREEDOM OF INSTALLATION. Marked by essential lines, the keys come in different sizes: one, two or three modules, to suit all demands. And different types of controls, from infrared to remote controlled, allowing you to control all functions with the

### Special controls.

Controls with specific, special functions, responding to every need.

### Interchangeable buttons.

With one, two or three modules, laser-engraved icons indicating the function associated to the control, replaced quickly and easily on the hook-on mechanism. Functional versatility for a practically infinite choice.