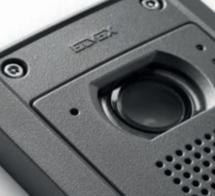

### Flush mounting video door entry unit.

An elegant, modern video door entry unit with colour display and swipe controls. Can be customised with any Plana cover plate and completed with a home automation supervision module.

### Full Flat video touch screen.

The video touch screen with 4,3" colour display ensures the full management of all video door entry functions, offering a high-definition image of the person at the door and full control of the home automation system.