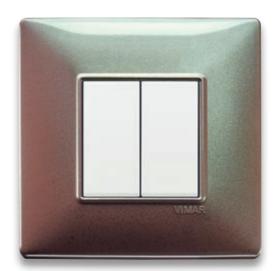

### Metallized technopolymer

70 Metallized bronze

71 Metallized silver

72 Metallized green

73 Metallized blue