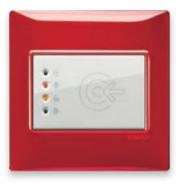

### Touch screen.

All the devices in a room or throughout the home can be activated and controlled simply by touching the screen.

### Infrared.

Controls that detect the presence of people in a room and automatically activate the various functions.