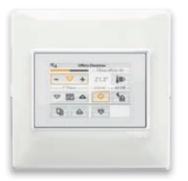

### Touch screen.

All the devices in a room or throughout the home can be activated and controlled simply by touching the screen.

### Touch screen.

Easy supervision of musical programming in every room: at the touch of a finger.

Control becomes intuitive and total.

### Supervision.

All home functions, from climate control to lighting to the intrusion detection system and energy management, can be controlled centrally from a single control point, such as a touch screen with simple and intuitive interfaces.