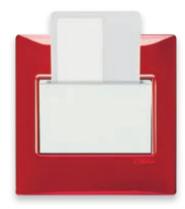

### Access control.

Elegant transponder and smart card readers to provide access to various rooms only for authorised persons, thereby guaranteeing absolute security throughout the building.

### Presence detection.

Simply insert the magnetic card and the room shows all its splendour: the courtesy lights come on and the temperature is set to the optimum level. A great idea, also for reducing energy waste.