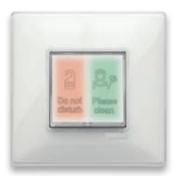

### Special devices.

Some special devices are suitable to comunicate the room state indicating by warning units "Do not disturb" or "Please Clean" activated by the guest.