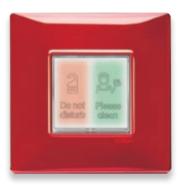

### Special devices.

Some special devices are suitable to comunicate the room state indicating by warning units "Do not disturb" or "Please Clean" activated by the guest.

### Controls.

With LED backlit buttons to manage up to four different functions locally.