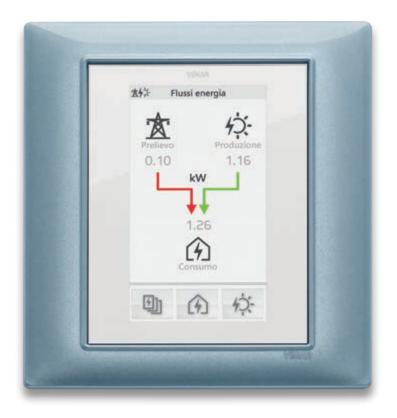

### Intelligent energy management.

With Plana, energy management is intelligent. You can view the energy consumed by individual loads and throughout the entire building, including nonelectrical measurements such as cubic metres of water and gas. And if a photovoltaic system is installed, the electricity produced during daylight can be automatically sent to selected household appliances, reducing mains electricity consumption and ensuring the most efficient self-produced consumption.