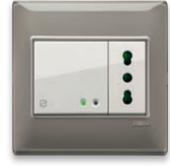

## **ENERGY**DISTRIBUTION

SAFE, MODULAR SOCKET MEETING INTERNATIONAL STANDARDS.

The best in reliability and safety: Plana socket outlets are all fitted with SICURY shutters, Vimar's patent granted free of charge to all manufacturers, preventing accidental contact with live parts. Of different types responding to different needs, the socket outlets are available in the most common international standards, and their high modularity makes it possible to install them in different compositions.

### **Dedicated sockets.**

Intuitive use and top safety: each colour corresponds to the connection to a specific electrical line, guaranteeing output continuity.

### International standards.

Plana speaks a universal language: sockets are available in the most common international standards, guaranteeing safe connections anywhere in the world.

### Modularity.

One, two or three modules and different types, responding to every functional need. Great versatility, for a wide range of installation solutions.