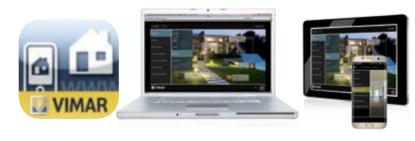

Intelligent and intuitive, By-me is the home automation system for the integrated management of all functions. Control, comfort, energy efficiency and safety dialogue constantly through a sophisticated and intuitive technology combining style and functionality with no compromises; optimising costs and consumptions, simply and intuitively managing all everyday activities from the smallest to the most important, helping to create a truly comfortable home.

### Remote control by By-web app.

The home at your fingertips. Thanks to App and software that enable the remote control of the Home Automation functions, in order to manage all the system supervised by video touch screen, PC, smartphone and tablet.