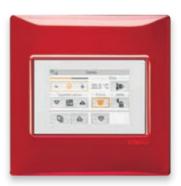

### Supervision.

All home functions, from climate control to lighting to the intrusion detection system and energy management, can be controlled centrally from a single control point, such as a touch screen with simple and intuitive interfaces.

### Global monitoring.

The whole building is monitored from a single control point. Elegant touch devices are used to control every room, managing all the functions in the building.

### Central control.

A small technological gem to control every room, with up to 40 different functions. With the immediacy of touch technology.