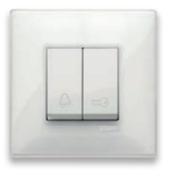

### Interchangeable buttons.

With one, two or three modules, laser-engraved icons indicating the function associated to the control, replaced quickly and easily on the hook-on mechanism. Functional versatility for a practically infinite choice.