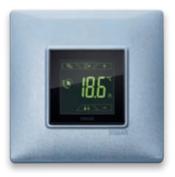

### Timer-thermostats and thermostats.

App By-clima.

With touch display and RGB backlighting to control the temperature in every room and check the consumptions of the whole building.

The intuitive App makes it possible to remotely control the Wi-Fi and GSM surface mounting devices from your smartphone, allowing you to rapidly set the flush mounting devices by sending an audio signal.

### Advanced climate control.

At the slightest change in temperature or humidity, the relative electronic sensors send the data to the climate control devices, which automatically intervene to optimise the loads according to the environmental conditions, and to prevent condensation in underfloor heating systems.