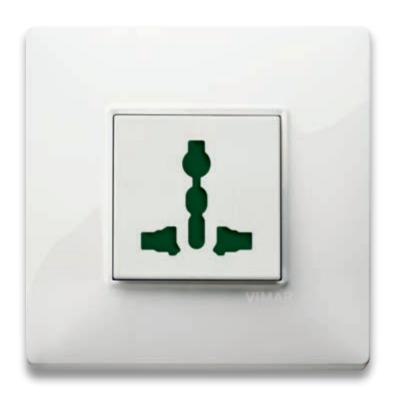

## **ENERGY**DISTRIBUTION

SAFE, MODULAR SOCKET MEETING INTERNATIONAL STANDARDS.

The best in reliability and safety: Plana socket outlets are all fitted with SICURY shutters, Vimar's patent granted free of charge to all manufacturers, preventing accidental contact with live parts. Of different types responding to different needs, the socket outlets are available in the most common international standards, and their high modularity makes it possible to install them in different compositions.

### International standards.

Plana speaks a universal language: sockets are available in the most common international standards, guaranteeing safe connections anywhere in the world.

### Modularity.

One, two or three modules and different types, responding to every functional need. Great versatility, for a wide range of installation solutions.