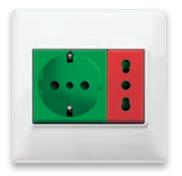

## **ENERGY**DISTRIBUTION

SAFE, MODULAR SOCKET MEETING INTERNATIONAL STANDARDS.

The best in reliability and safety: Plana socket outlets are all fitted with SICURY shutters, Vimar's patent granted free of charge to all manufacturers, preventing accidental contact with live parts. Of different types responding to different needs, the socket outlets are available in the most common international standards, and their high modularity makes it possible to install them in different compositions.

### **Dedicated sockets.**

Intuitive use and top safety: each colour corresponds to the connection to a specific electrical line, guaranteeing output continuity.

### International standards.

Plana speaks a universal language: sockets are available in the most common international standards, guaranteeing safe connections anywhere in the world.

### Modularity.

One, two or three modules and different types, responding to every functional need. Great versatility, for a wide range of installation solutions.