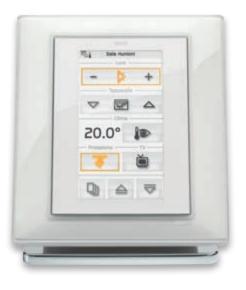

### Touch screen.

All the devices in a room or throughout the home can be activated and controlled simply by touching the screen.

### Supervision.

All home functions, from climate control to lighting to the intrusion detection system and energy management, can be controlled centrally from a single control point, such as a touch screen with simple and intuitive interfaces.