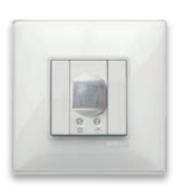

### Motion detection.

Fitted with an infra-red technology motion detector, the lights come on only when and where needed, and the same device can also manage the intrusion detection alarm.