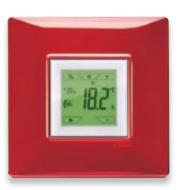

### Timer-thermostats and thermostats.

App By-clima.

With touch display and RGB backlighting to control the temperature in every room and check the consumptions of the whole building.

The intuitive App makes it possible to remotely control the Wi-Fi and GSM surface mounting devices from your smartphone, allowing you to rapidly set the flush mounting devices by sending an audio signal.

### Advanced climate control.

At the slightest change in temperature or humidity, the relative electronic sensors send the data to the climate control devices, which automatically intervene to optimise the loads according to the environmental conditions, and to prevent condensation in underfloor heating systems.